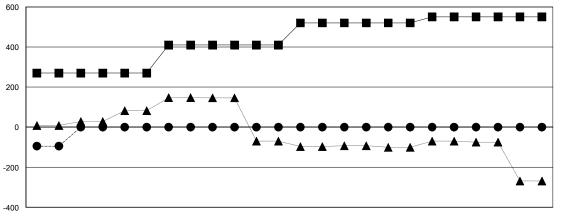

#### GOALS AND ACTUAL MEMBERS CUMULATIVE

-■- CURRENT YEAR GOALS FOR NEW MEMBERS

- CURRENT YEAR ACTUAL MEMBERS

- ▲ - LAST YEAR ACTUAL MEMBERS

| JULY JULY AUG AUG SEPT SEPT ( | OCT OCT NOV I | NOV DEC DEC JAN JAN | FEB FEB MAR MAR A | PR APR MAY MAY JUNE JUNE |
|-------------------------------|---------------|---------------------|-------------------|--------------------------|
|-------------------------------|---------------|---------------------|-------------------|--------------------------|