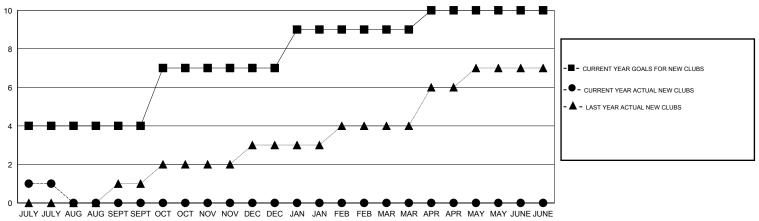

CT/NOV/DEC           | 6                | 0                   | 0                          | 0                           | OCT/NOV/DEC   | 280                | 0                          | 0                            | 0                           |
| JAN/FEB/MAR           | 4                | 0                   | 0                          | 0                           | JAN/FEB/MAR   | 220                | 0                          | 0                            | 0                           |
| APR/MAY/JUNE          | 2                | 0                   | 0                          | 0                           | APR/MAY/JUNE  | 60                 | 0                          | 0                            | 0                           |

### GOALS AND ACTUAL NEW CLUBS CUMULATIVE



#### GOALS AND ACTUAL MEMBERS CUMULATIVE



-■- CURRENT YEAR GOALS FOR NEW MEMBERS

- CURRENT YEAR ACTUAL MEMBERS

- ▲ - LAST YEAR ACTUAL MEMBERS

| JULY JULY AUG AUG SEPT SEPT ( | OCT OCT NOV I | NOV DEC DEC JAN JAN | FEB FEB MAR MAR A | PR APR MAY MAY JUNE JUNE |
|-------------------------------|---------------|---------------------|-------------------|--------------------------|
|-------------------------------|---------------|---------------------|-------------------|--------------------------|

| DROPPED CLUBS: 0 |     | 8 CLUBS OF 86 ADDED 1 OR MORE<br>NEW MEMBERS | GENDER DISTRIBUTION  MALE 2,179 (80.08%) |              |     |
|------------------|-----|----------------------------------------------|------------------------------------------|--------------|-----|
| DROPPED MEMBERS